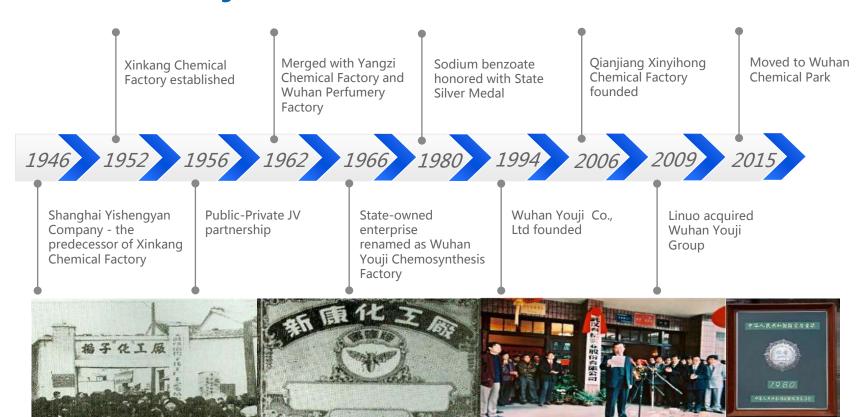

#### **Linuo Fine Chemicals in Wuhan**

# **Chemical Industry Park in Wuhan**

- Industrial leader in environmental friendly coatings
- Founded in 1928 & acquired by Linuo Group
- Employees: 350
- Automotive coatings, protective coatings, coil coatings & resin

Establishment of the brand "Flying Bear"

Public-private

Wuhan Twin **Tigers Coatings** Co., Ltd. established

Linuo acquired Wuhan Twin **Tigers Group** 

National Post-doctoral Linuo Group Technology Research Center

Wuhan Campus built

1928 1945 1956 1980 1992 2001 2004 2006 2011 2012 2015 1996

> Renamed as "Twin Tigers"

Wuhan Twin **Tigers Coatings** established

First IPO company of China coatings industry

Key high-tech enterprise of National Torch Plan

Top Ten Chinese **Industrial Painting Enterprises** 

Moved to Wuhan Chemical Park

#### **Production capacity**

Industry coatings: 40000 T

• Automotive coatings: 25000 T

Coil coatings: 15000 T

• Resin: 30000 T

- Established in 1946. Now wholly-ownedby Linuo group with 680 employees
- Top 2 global manufacturer of sodium benzoate
- Benzoic acid 2<sup>nd</sup> in global market share
- Medical grade products: sodium benzoate & benzoic acid
- The largest benzoic acid facilities in the world: annual capacity of 100,000 MT and a purity quotient over 99.5%