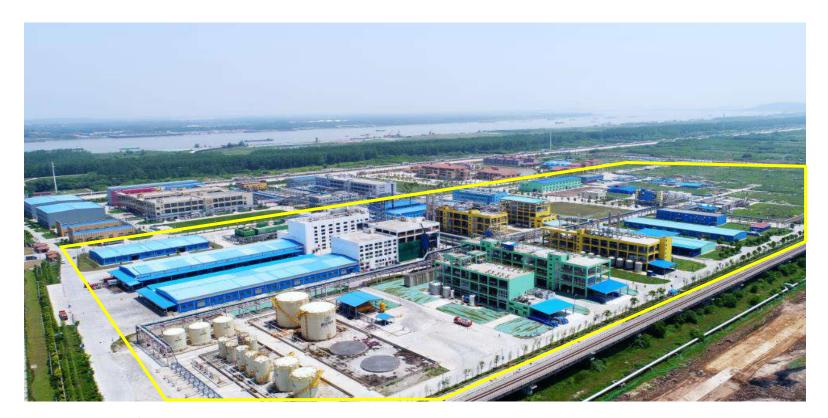

# **Chemical Industry Park in Wuhan**

- Industrial leader in environmental friendly coatings
- Founded in 1928 & acquired by Linuo Group
- Employees: 350
- Automotive coatings, protective coatings, coil coatings & resin

# **Chemical Industry Park in Wuhan**