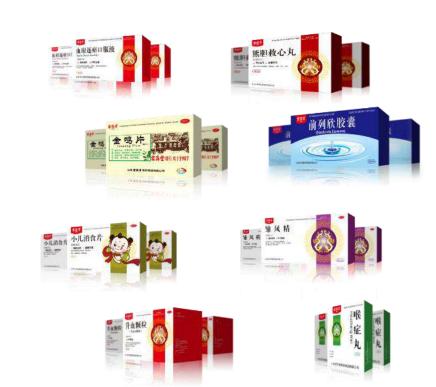

## **Hongjitang Pharma**

- Established in 1907
- Employees: 1000
- TCM products:
   pediatric agents
   cardiovascular agents
   cerebrovascular agents
   urologic agents etc.

Hongjitang Research Institute

#### **Hongjitang Pharma**

- 6.1 billion tablets
- 1.2 billion capsules
- 2000 kg Muscone

#### **Product**

- 10 series of products
- 12 dosage forms
- 150 kinds of TCM

Synthetic Muscone: a product with social and environmental value

- Muscone in TCM for more than 2000 years
- Efficacy: promotes blood circulation
- Used in 295 TCM products