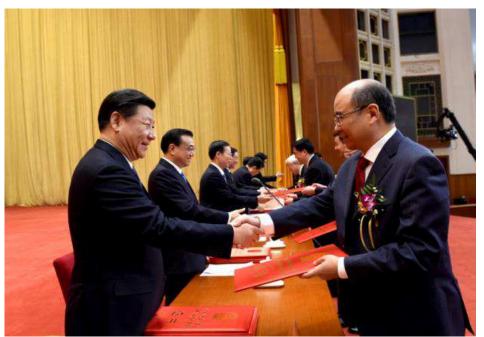

#### **Synthetic Muscone:**

- First-class National Science & Technology Progress Award
- Saves destruction of 2.5 million musk deer every year

#### **Honours**

Synthetic muscone: First-class National Science & Technology Progress Award