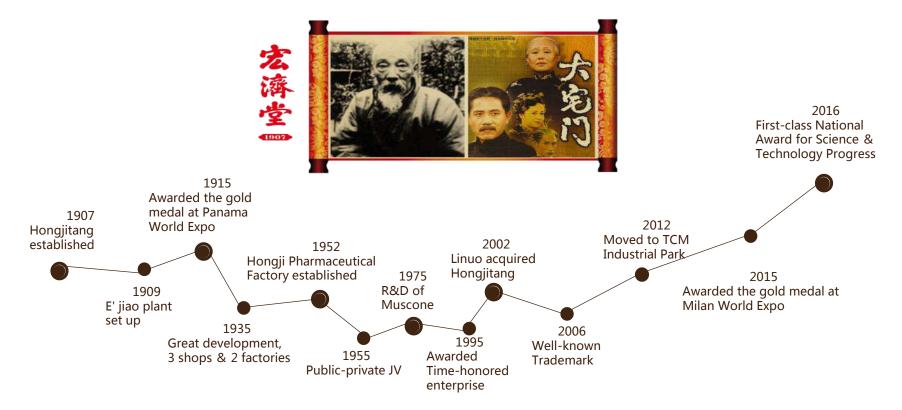

#### **Milestones**

## **Hongjitang Pharma**

- Established in 1907
- Employees: 1000
- TCM products:
   pediatric agents
   cardiovascular agents
   cerebrovascular agents
   urologic agents etc.

Hongjitang Research Institute

Hongjitang TCM Clinic

Hongjitang Museum

Yue Jingyu Museum

The wall of TCM historical culture in Hongjitang

#### **Hongjitang Pharma**

- 6.1 billion tablets
- 1.2 billion capsules
- 2000 kg Muscone

#### **Product**

- 10 series of products
- 12 dosage forms
- 150 kinds of TCM

Synthetic Muscone: a product with social and environmental value

- Muscone in TCM for more than 2000 years
- Efficacy: promotes blood circulation
- Used in 295 TCM products

#### **Synthetic Muscone:**

- First-class National Science & Technology Progress Award
- Saves destruction of 2.5 million musk deer every year

## **Hongjitang E Jiao**

- Gold medal awarded at Panama Expo in 1915
- Employees : 260
- Capacity: 50 tons of E Jiao and 160 tons of E Jiao related food products

### **Hongjitang E Jiao**

Product portfolio of E Jiao series

Hongjitang E Jiao was awarded Gold Medal at Panama Expo in 1915

Instant E Jiao Cake

E Jiao Haws