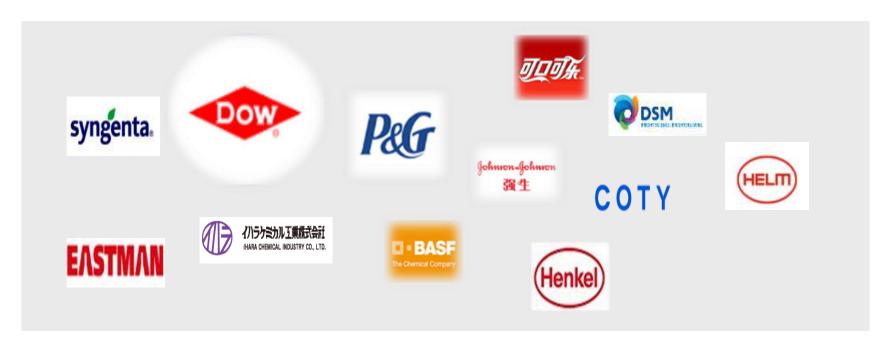

#### **Production capacity**

Industry coatings: 40000 T

• Automotive coatings: 25000 T

Coil coatings: 15000 T

• Resin: 30000 T









- Established in 1946. Now wholly-ownedby Linuo group with 680 employees
- Top 2 global manufacturer of sodium benzoate
- Benzoic acid 2<sup>nd</sup> in global market share
- Medical grade products: sodium benzoate & benzoic acid
- The largest benzoic acid facilities in the world: annual capacity of 100,000 MT and a purity quotient over 99.5%





SMALL ELEMENTS, BIG WORLD 合成元素 创新万物

#### **THREE PRODUCT CATEGORIES**

- Toluene oxidation: benzoic acid, sodium benzoate
- Toluene chloride: benzyl chloride, benzyl alcohol
- Other fine chemicals

















Qianjiang Plant











#### Certifications























Qualified Supplier To





## **Fine Chemicals**

Certifications

#### **Twin Tigers**











ISO14001

China Environmental Labelling

ISO9001

China Compulsory Certification

ISO16949

#### **Wuhan Youji**















ISO9002

ISO9001

ISO22000

International Halal Certification Authority

Australian Standard Certification European Food Additives Quality System Food Safety System Certification 22000



# PART THREE



## **R&D Centers**

 Science and technology innovation platforms: 26

National level innovation platforms: 3















### **R&D Laboratories**













### **R&D Laboratories**















# **Quality Management System**

#### QMS certificates:

GMP、FDA、EDQM, ISO22000、ISO9001、 ISO18001、ISO15378、 ISO17025 ( CNAS ) 、 TS16949



COLA、PEPSI、P&G

• QM tool:

SPC、MSA、FMEA、APQP、 PPAP