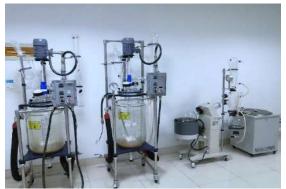

on

**Nitration** 

Chiral resolution and asymmetric synthesis

Fractional distillation

IR heated reaction

Ion-exchange column

Micronization







- Workshop has a design capacity of 6000 T/Y
- Automated workshop



## **Keyuan Pharma – pilot workshop**









- Design &
  construction follow
  the standards of
  FDA and EU GMP
- Automatic
   packaging line for
   anti-diabetic API



### **Keyuan Pharma - pilot workshop**





- > 1700 m², multi-purpose facilities being operated in compliance with cGMP
- A complete set of equipment fit for versatile organic reactions
- Clean room with 30 L, 100 L and 500 L independent production lines
- R&D support, process scale up and improvement, small scale manufacturing
- Incubator of new products and new technology



R&D - The new lab











Quality Assurance System











- Two products has been approved by US FDA
- Two products have filed DMF with US FDA
- SFDA GMP certificates for all API products
- 2 COS (EDQM) certificates
- Japanese PMDA GMP certificate (2010.11)



#### Certifications



**FDA** 



MARINE STORY OF THE STORY OF TH

**PMDA** 





**KFDA** 





**CEP** 





**GMP** 

**CEP** 

#### • **GMP Inspections:**

- > Certifications received after GMP inspections from the following authorities
- > US FDA 2015 (first time) < 2018 (second time)
- ➤ China FDA: periodic inspections, last inspection in 2014
- > Korea MFDS 2013
- > Japan PMDA 2010

#### • Site audits from major international customers:

- > 2017: 55 audits (customers from EU, US, UK, India, Japan, etc.)
- > 2016: 49 audits (customers from USA