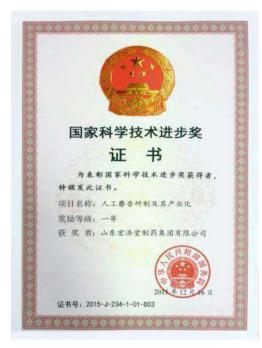

#### **Synthetic Muscone:**

- First-class National Science & Technology Progress Award
- Saves destruction of 2.5 million musk deer every year

#### **Honours**

Synthetic muscone: First-class National Science & Technology Progress Award