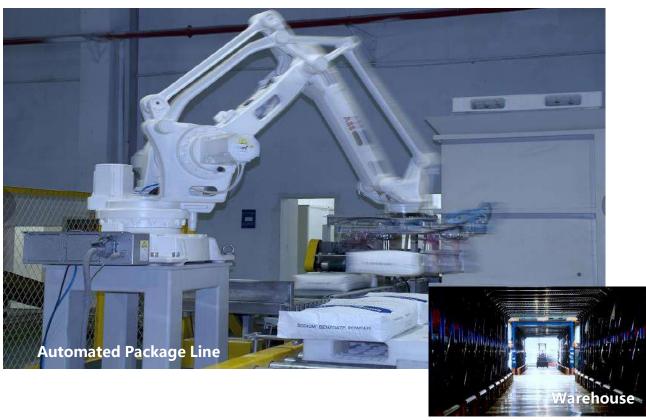

## **Keyuan Pharma – pilot workshop**

- Design &
  construction follow
  the standards of
  FDA and EU GMP
- Automatic
   packaging line for
   anti-diabetic API