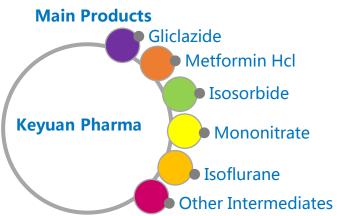

#### **Linuo Healthcare**

- Keyuan Pharma &Linuo Pharma
- Employees: 600
- API & Finished
   Dosage Forms

#### **Product portfolio:**

- Cardiovascular agents
- Hypoglycemic agents
- Antidepressants
- Antipyretics

- Founded in August 2002.
- Focus on the development, manufacture and marketing of Active Pharmaceutical Ingredients (APIs).
- Factory covers an area of 132,000 square meters.

#### Manufacturer:

- Anti-diabetic series
- Cardiovascular series
- Inhalational anesthetics
- Capacity: 7000 tons

Anti-diabetes \_\_\_\_\_ Cardiovascular \_\_\_\_ Anesthetic \_\_\_ CRO CMO

**Bromination** 